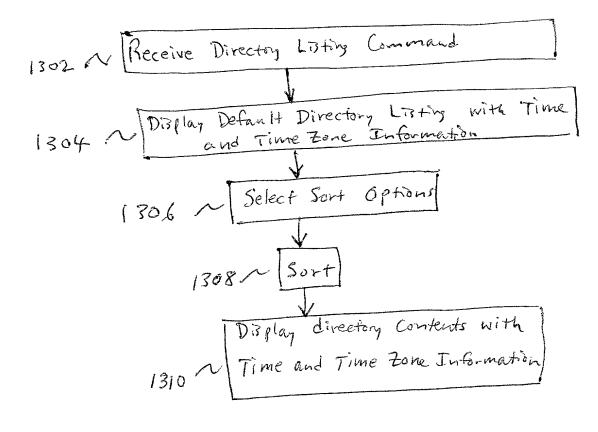

## **FIG. 8**

Fig. 9

Fig 10

1004 Determine a First Time Zone Take Present Location Reading K

Fig. 11

Fig. 12

Fig. 13

Fig. 14.